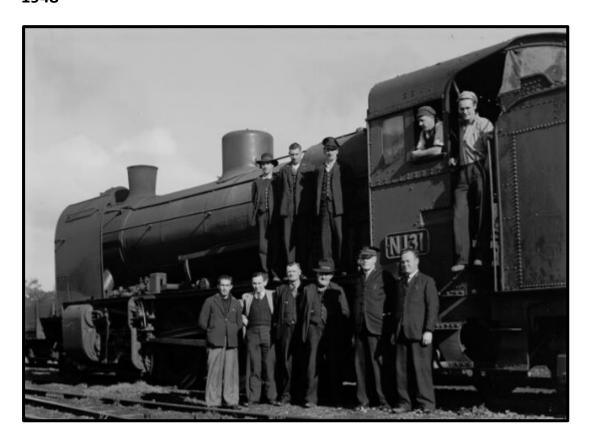

## 1948

Title: Yallourn-Railway Station staff with local Victorian Railway employees group on steam locomotive 131. 12-7-1948.

Source: State Library of Victoria. Reference: H2009.18/234

## CAN YOU HELP BUILD THE HISTORY OF YALLOURN?

This terrific photograph from 1948 was discovered during a search of documents related to local history in the State Library of Victoria. Unfortunately, there are no names of the workers shown; and it would be pleasing to identify the Yallourn Railway Station staff. If any reader can assist in doing so, please contact Julie. Thank you for helping to build the history files of the Virtual Yallourn website.